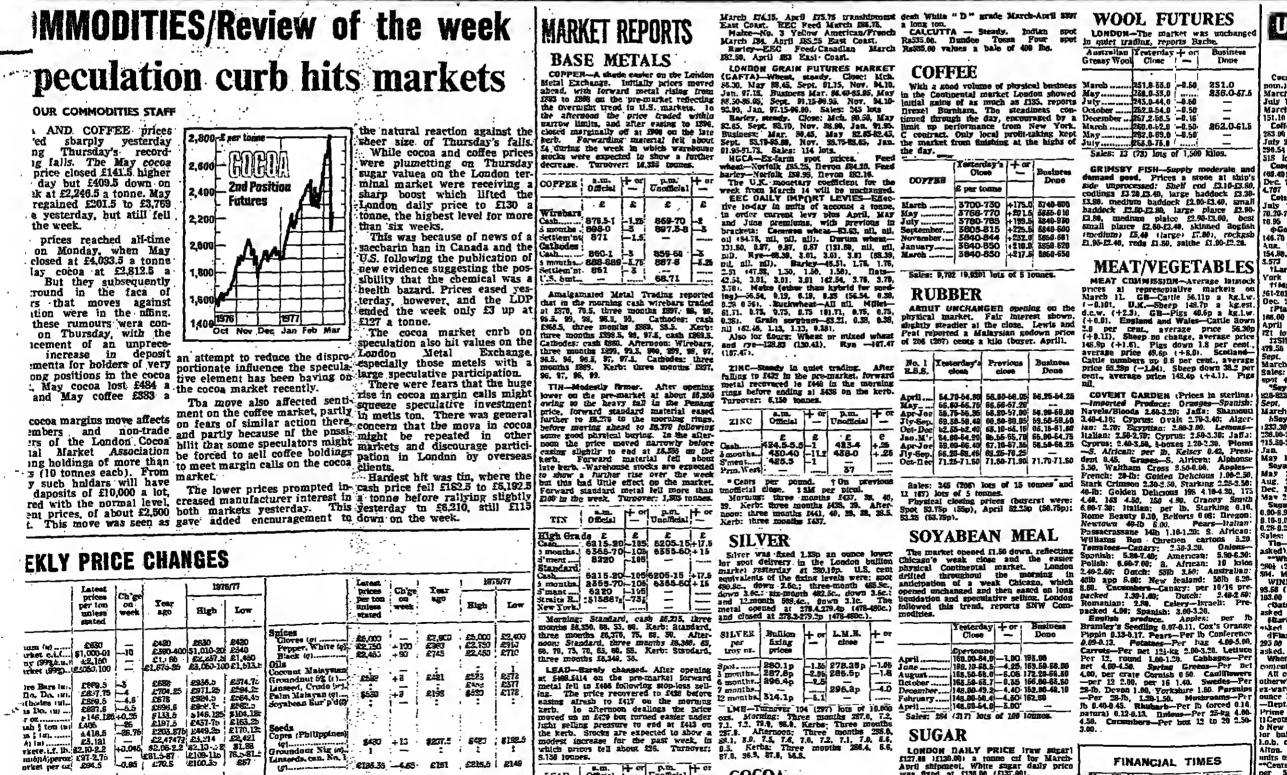

IN DAYS CLOSE

MARCH 1977

414

412

410

402

400

ns regarding the misuse . GOLD fell 50c to \$146.125

# The week in London and Gilts lead the way

FOUR WEEKS FROM

FEBRUARY 10

-0.4

-2.9

-3.0

Woolworth slows

ers, Publishing

## ONLOOKER

The downward trend of prices at tha lighter end of the interest rates was given further barrel were undar pressure official blessing on Thursday since supply bad to some extent when the Bank of England been inflated by an increase finally cut o full point off MLR. in overall oil volme. The upabot Led by a strong gilt market, is that group profits emerged Let by a strong gilt market, is thot group profits emerged equities shot ahead on the newa on Thursday right at the and by 1 pm the 30-Share index bottom of the City's range of was within an ace of new high estimates. ground for 1976-77 at 420.5. Still, if Shell's final quarter Profit-taking set in when it was tradiog returns slowed the learnt that the situation at banefits from the successful the

learnt that the situation at benefits from the recovery in British Leyland was to stay at sterling were usefully higher. deadlock, but the market moved Using the American accountancy up again after bours yesterday. practice, FAS 8, currency losses On the week the 30-Share index of £239m. after nine months is 7.9 points higher at 415.8 were reduced to £82m. for the with the gain extending to 14.1 year as o whole. The balance sheet is also a source of compoints over the account. Gilts have risen by more than fort. A rise of £589m. in long-£5 this week, and our Govern- term debt was matched by ment Securities index has risen growth in cash and short-

22 per cent. from last October'a low point. The tempo could alow TOP PERFORMING SECTORS IN from now on with the incentive of reducing interest rates ia now presumably, removed from the bond market-at least for the Newspapers, P time being. MLR is now back to Mining Finance its old relationship with the insurance (Composite) its old relationsolp with the Bank Textiles of England is once ogain in full Stores control of day to day events. All-Share index